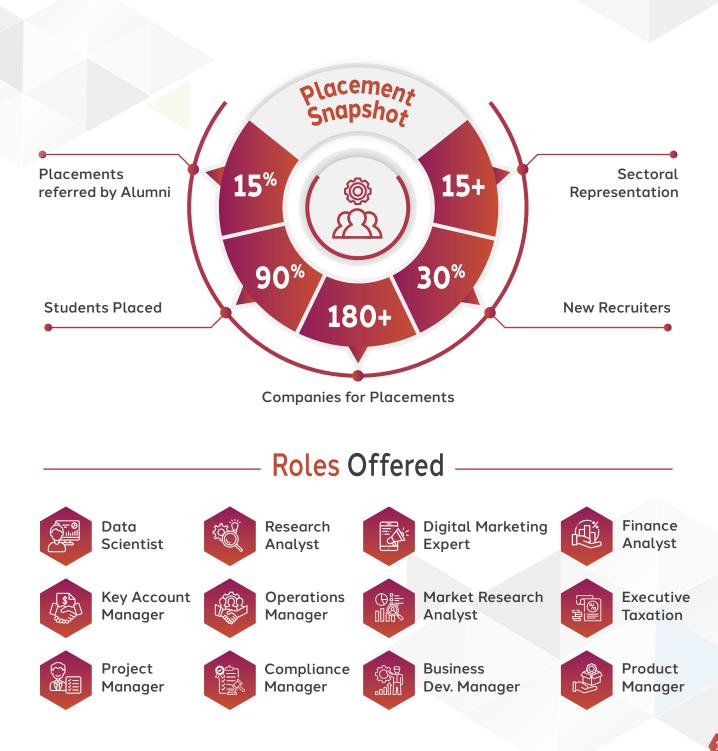

n-win model for its stakeholders. Through Skill Capital (Internship Fair) and Talent Connect (Placement Drive), ISBR Business School sets up platforms for students and industry to explore and fulfill mutual aspirations. The AICTE-CII Survey of Industry Linked Institutes has rated ISBR Business School under "Platinum Category for five consecutive years. This places ISBR Business School among top 3% of management colleges in India. ISBR Business School is also a proud recipient of "Best Industry Linked Institute (Emerging) in the AICTE-CII survey, 2020. The afore mentioned recognitions are a testimony to the strong and unparallelled collaboration ISBR Business School enjoys with the industry and a reflection of the trust and confidence the corporate world bestows on ISBR Business School.





### **Batch Matrix PGDM 2021-23**





### Key Recruiters participated - Sector Wise



INTL LIMITED

| EDUTECH