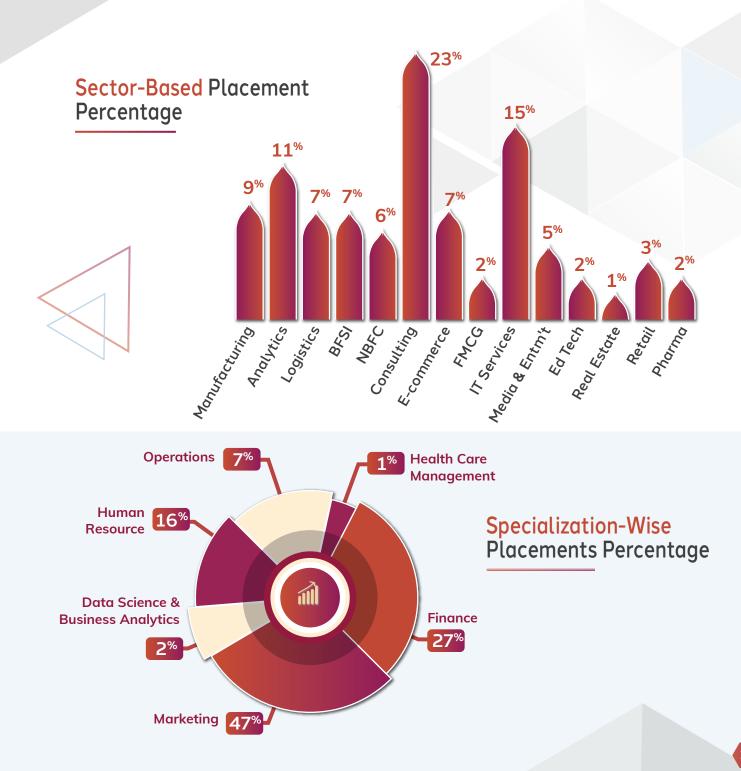

gh Skill Capital (Internship Fair) and Talent Connect (Placement Drive), ISBR Business School sets up platforms for students and industry to explore and fulfill mutual aspirations. The AICTE-CII Survey of Industry Linked Institutes has rated ISBR Business School under "Platinum Category for five consecutive years. This places ISBR Business School among top 3% of management colleges in India. ISBR Business School is also a proud recipient of "Best Industry Linked Institute (Emerging) in the AICTE-CII survey, 2020. The afore mentioned recognitions are a testimony to the strong and unparallelled collaboration ISBR Business School enjoys with the industry and a reflection of the trust and confidence the corporate world bestows on ISBR Business School.





### **Batch Matrix PGDM 2021-23**





### Key Recruiters participated - Sector Wise



INTL LIMITED

| EDUTECH