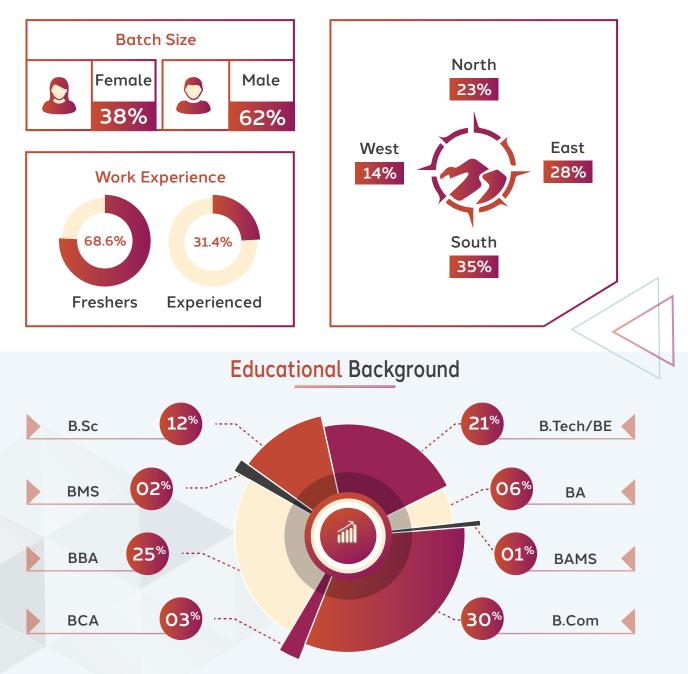

ough Skill Capital (Internship Fair) and Talent Connect (Placement Drive), ISBR Business School sets up platforms for students and industry to explore and fulfill mutual aspirations. The AICTE-CII Survey of Industry Linked Institutes has rated ISBR Business School under "Platinum Category for five consecutive years. This places ISBR Business School among top 3% of management colleges in India. ISBR Business School is also a proud recipient of "Best Industry Linked Institute (Emerging) in the AICTE-CII survey, 2020. The afore mentioned recognitions are a testimony to the strong and unparallelled collaboration ISBR Business School enjoys with the industry and a reflection of the trust and confidence the corporate world bestows on ISBR Business School.





### **Batch Matrix PGDM 2021-23**





### Key Recruiters participated - Sector Wise



INTL LIMITED

| EDUTECH